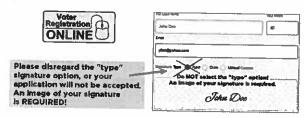

# Voter Registration Application

Use this form to register to vote, or to update your name, address, or party registration.

To vote in the District of Columbia, you must:

- •Be a United States citizen
- •Be a resident of the District of Columbia
- •Maintain residency in the District of Columbia for at least 30 days prior to the election in which you intend to vote
- Not claim voting residence or the right to vote in another U.S. State or territory
- •Be at least 17 years old\*
- •Not have been found by a court to be legally incompetent to vote

Please complete all items on this form. You are not officially registered to vote until the Board of Elections has approved this application. You should receive a voter registration card in the mail within three weeks of submitting this application. If you are registering to vote in the District of Columbia for the first time and submit this application by mail or electronically, you may be required to provide identification that shows your name and current address the first time you vote in an election in the District of Columbia. Your mailed or electronically submitted application must be received by the Board by the 21st day before the next election. After that date, you can register to vote in person at 1015 Half Street SE, Suite 750. You can also register on the same day that you vote with valid proof of residence, but registering before you arrive at the polls will save you time.